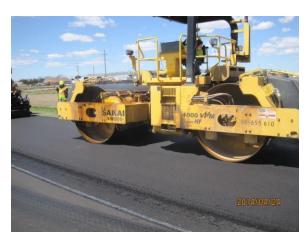

## **PROJECT DETAILS**

Approximately 6 miles of roadway consisted of 5.5 inches of AC overlying PC concrete. Joints in the PC concrete were spaced at intervals between 2.5 and 5 feet along the entire roadway and were reflecting up through existing AC causing a poor riding surface.

3 inches of AC were milled off and 4 inches of new AC were placed. GlasGrid® 8520 was used between the two, 2 inch AC lifts. GlasGrid® 8520 was used to mitigate future reflective cracking and extend the life of this heavy truck thoroughfare.