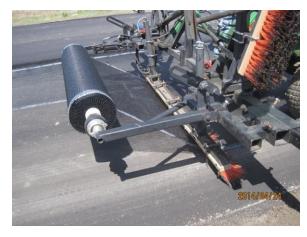

#### **PRODUCT**

GlasGrid® 8520

3 inches of AC were milled off and 4 inches of new AC were placed. GlasGrid® 8520 was used between the two, 2 inch AC lifts. GlasGrid® 8520 was used to mitigate future reflective cracking and extend the life of this heavy truck thoroughfare.