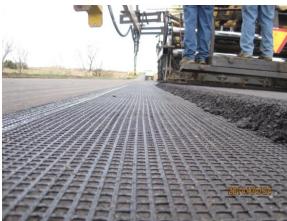

#### **PRODUCT**

GlasGrid® 8520

3 inches of AC were milled off and 4 inches of new AC were placed. GlasGrid® 8520 was used between the two, 2 inch AC lifts. GlasGrid® 8520 was used to mitigate future reflective cracking and extend the life of this heavy truck thoroughfare.