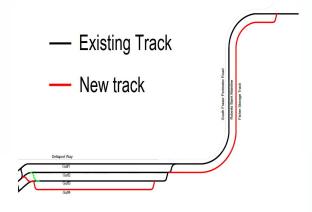

### **PROJECT DETAILS**

BC Rail owns and maintains the rail line that provides rail access to Roberts Bank terminal port facility in Delta, BC. Approximately 18 to 20 trains per day, operated by Canadian Pacific Railway (CPR), Canadian National Railway (CNR), and BNSF Railway currently operate over this track. The Project is required to support additional terminal container capacity. It is anticipated that future rail traffic will increase by an additional one or two trains per day, in and out of Roberts Bank. The Project consisted of adding 13,000 ft. of new siding track adjacent to the existing main line track and 12,000 ft. of new track within Roberts Bank Yard. Foundation Soils consisted of about 3.5m of soft to firm silt followed by loose to compact sand and silty sand. Additionally, the water table was estimated to be at 0.5m to 1.4m below ground surface. Without geogrid a much thicker granular structure would have been required. However, in order to excavate to the required unstabilized depth while at the same time complying with local safe excavation requirements, the side-slopes of the excavation would have encroached upon the existing track. While shoring was an option, a reduced geogrid stabilzed structure meant the safe excavation would not interfere with the existing track.