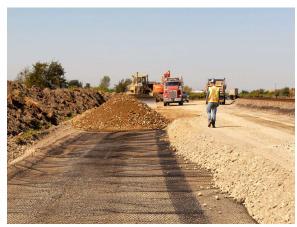

### **PROJECT DETAILS**

BC Rail owns and maintains the rail line that provides rail access to Roberts Bank terminal port facility in Delta, BC. Approximately 18 to 20 trains per day, operated by Canadian Pacific Railway (CPR), Canadian National Railway (CNR), and BNSF Railway currently operate over this track. The Project is required to support additional terminal container capacity. It is anticipated that future rail traffic will increase by an additional one or two trains per day, in and out of Roberts Bank. The Project consisted of adding 13,000 ft. of new siding track adjacent to the existing main line track and 12,000 ft. of new track within Roberts Bank Yard. Foundation Soils consisted of about 3.5m of soft to firm silt followed by loose to compact sand and silty sand. Additionally, the water table was estimated to be at 0.5m to 1.4m below ground surface. Without geogrid a much thicker granular structure would have been required. However, in order to excavate to the required unstabilized depth while at the same time complying with local safe excavation requirements, the side-slopes of the excavation would have encroached upon the existing track. While shoring was an option, a reduced geogrid stabilzed structure meant the safe excavation would not interfere with the existing track.