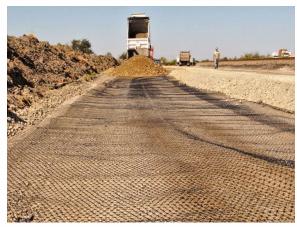

### TYPICAL PAVEMENT SECTION

Tensar TriAx® TX160 geogrid was placed within the engineered fill reducing the total thickness of ballast, sub-ballast, fill and required excavation by about 50% or about 1m.