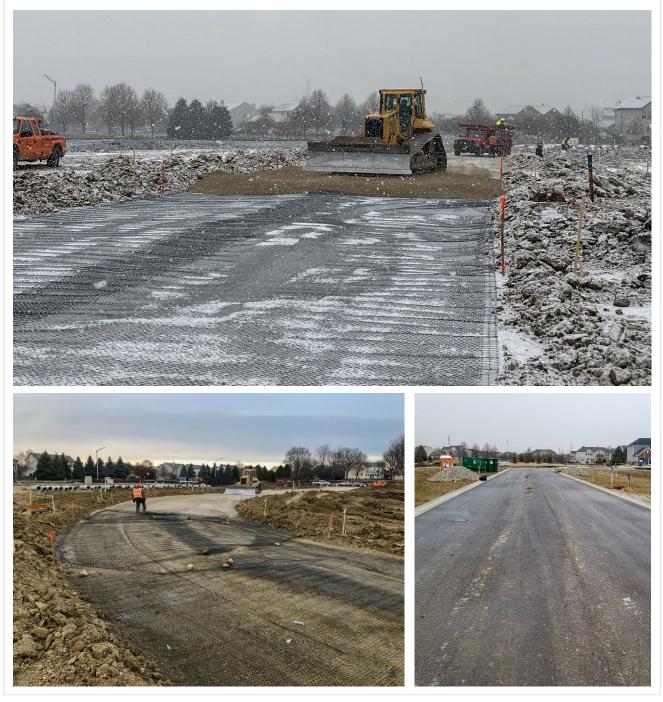

#### **PROJECT DETAILS**

Contractor encountered soft soils during excavation. Due to cold weather, the Village of Plainfield does not allow lime stabilization after October 15<sup>th</sup>. A Tensar representative visited the site and determined the subgrade CBR to be 2%. A solution using TX5 Geogrid required no undercut to stabilize the subgrade and allow the construction of the pavement section on top.

#### PRODUCT

TriAx® TX5 Geogrid 10,400 SY

#### TIME SAVINGS

Allowed construction to continue through cold weather conditions