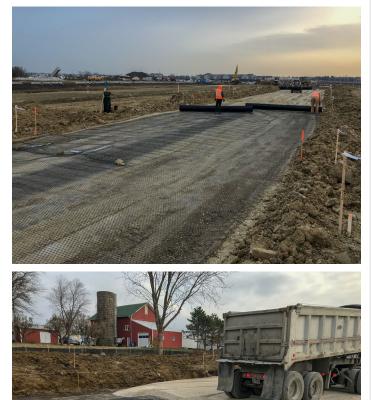

#### **PROJECT DETAILS**

Contractor encountered soft soils during excavation. Due to cold weather, the Village of Plainfield does not allow lime stabilization after October 15<sup>th</sup>. A Tensar representative visited the site and determined the subgrade CBR to be 2%. A solution using TX5 Geogrid required no undercut to stabilize the subgrade and allow the construction of the pavement section on top.

#### PRODUCT

TriAx® TX5 Geogrid 10,400 SY

#### TIME SAVINGS

Allowed construction to continue through cold weather conditions